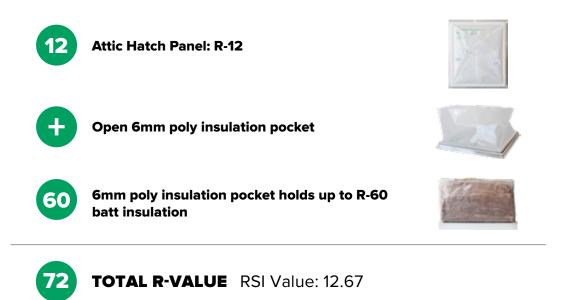

#### Attic Hatch Inc. maintains Poly and Thermal Barrier

- > Single Panel RSI 12.67
- Double Panel RSI 14.78